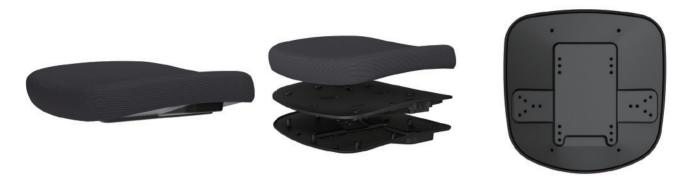

## **Fix Seat**

#### discription

Quick connection fix seat.

Realated armrest :

Complete Chuan Hsing armrest family.