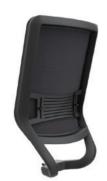

## **Ventilo headrest**

#### discription

Adjustment range 80°. Height adjustment 40 mm.