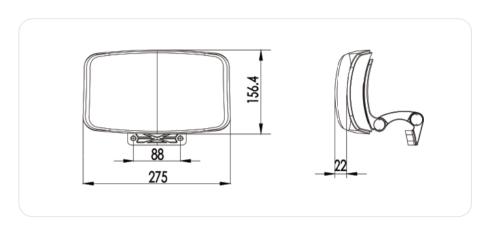

## **Ventilo headrest**

#### discription

Adjustment range 80°. Height adjustment 40 mm.