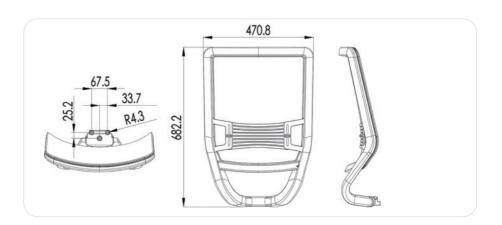

## **Ventilo Backrest**

#### discription

Mesh backrest. Quick connection outer and inner. Lumbar support adjustment 80mm.

\*Patent. TW D170276 CN 201430280896.4