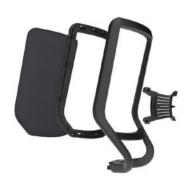

## **Ventilo Backrest**

#### discription

Mesh backrest. Quick connection outer and inner. Lumbar support adjustment 80mm.

\*Patent. TW D170276 CN 201430280896.4