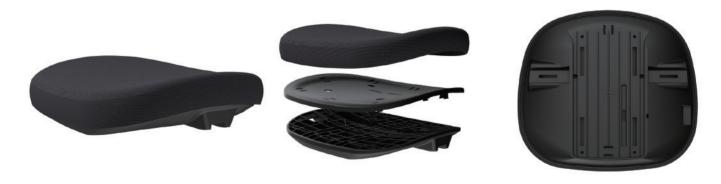

## **Slide Seat**

#### discription

Quick connection slide seat. Seat depth adjustment 60mm.

Realated armrest : CH-650B1-B01, CH-552-B02, CH-570-B02