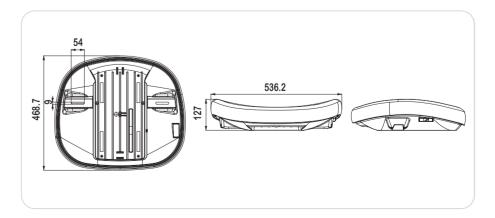

## **Slide Seat**

#### discription

Quick connection slide seat. Seat depth adjustment 60mm.

Realated armrest : CH-650B1-B01, CH-552-B02, CH-570-B02