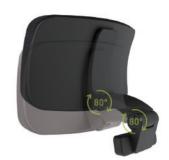

## **Ventilo headrest**

#### discription

Adjustment range 80°. Height adjustment 40 mm.