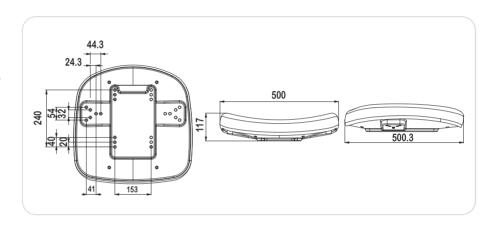

## **Fix Seat**

#### discription

Quick connection fix seat.

Realated armrest :

Complete Chuan Hsing armrest family.